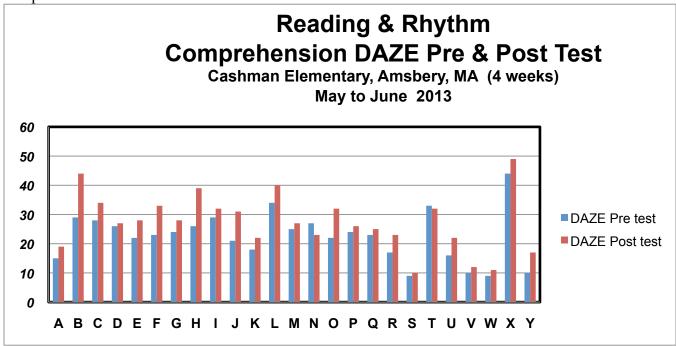

## **June 2013**

Aride in Education

Teachers were trained in the *Reading & Rhythm* program at Cashman Elementary school from April 29 to May 7, 2013. The students listed below participated in *Reading & Rhythm* twice a week for 4 weeks from May through June. For pre and post testing DAZE was used for comprehension.

| Student | DAZE<br>pre | DAZE<br>post | %<br>Growth | Student | DAZE<br>pre | DAZE<br>post | %<br>Growth |
|---------|-------------|--------------|-------------|---------|-------------|--------------|-------------|
| Α       | 15          | 19           | 27%         | M       | 25          | 27           | 8%          |
| В       | 29          | 44           | <b>52%</b>  | N       | 27          | 23           | -17%        |
| С       | 28          | 34           | 21%         | 0       | 22          | 32           | 45%         |
| D       | 26          | 27           | 4%          | Р       | 24          | 26           | 8%          |
| E       | 22          | 28           | 27%         | Q       | 23          | 25           | 9%          |
| F       | 23          | 33           | 43%         | R       | 17          | 23           | 35%         |
| G       | 24          | 28           | 22%         | S       | 9           | 10           | 11%         |
| Н       | 26          | 39           | 50%         | T       | 33          | 32           | -3%         |
| I       | 29          | 32           | 10%         | U       | 16          | 22           | 38%         |
| J       | 21          | 31           | 48%         | V       | 10          | 12           | 20%         |
| K       | 18          | 22           | 22%         | W       | 9           | 11           | 22%         |
| L       | 34          | 40           | 18%         | X       | 44          | 49           | 11%         |
|         |             |              |             | Υ       | 10          | 17           | 70%         |