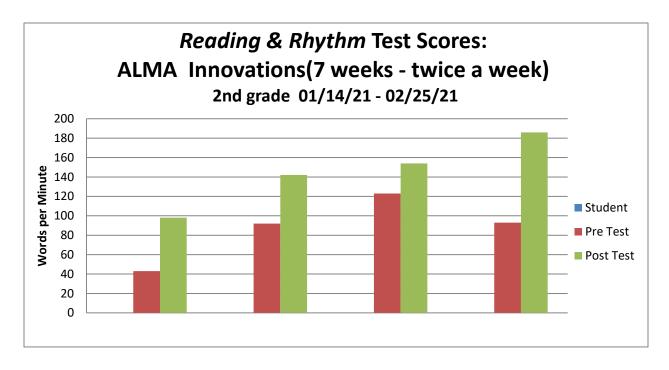

## Fluency testing - reading scores

|    | <u>Grade Level</u> |          |             |           |             |                 | <u>%ile</u>     |  |  |
|----|--------------------|----------|-------------|-----------|-------------|-----------------|-----------------|--|--|
|    | <u>Student</u>     | Pre-Test | <u>%ile</u> | Post Test | <u>%ile</u> | <u>Increase</u> | <u>Increase</u> |  |  |
| #1 | Carmen             | 43       | 14%ile      | 98        | 60%ile      | 128%            | 46%             |  |  |
| #2 | Julia              | 92       | 54%ile      | 142       | 92%ile      | 54%             | 38%             |  |  |
| #3 | Estela             | 123      | 82%ile      | 154       | 97%ile      | 25%             | 15%             |  |  |
| #4 | Karla              | 93       | 54%ile      | 186       | 99%ile      | 100%            | 45%             |  |  |