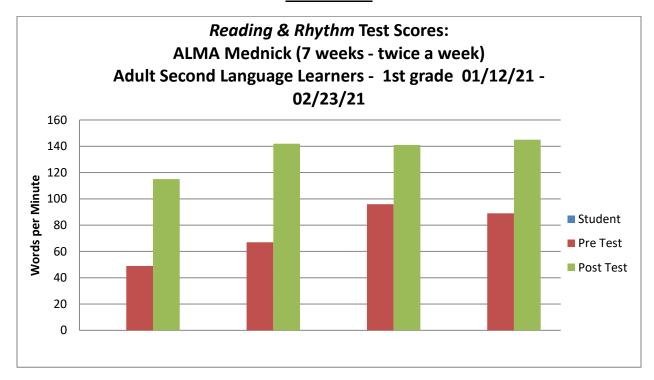

## Fluency testing - reading scores

|    | Fidency testing - reading scores |              |               |           |             |                 |                 |
|----|----------------------------------|--------------|---------------|-----------|-------------|-----------------|-----------------|
|    | <u>Grade Level</u>               |              |               |           |             |                 | %ile            |
|    | <u>Student</u>                   | Pre Test     | <u>%ile</u>   | Post Test | <u>%ile</u> | <u>Increase</u> | <u>Increase</u> |
| #1 | Claudia                          | 49           | 60%ile        | 115       | 97%ile      | 135%            | 37%             |
| #2 | Jose                             | 67           | <b>74%ile</b> | 142       | 99%ile      | <b>112%</b>     | 25%             |
| #3 | Maria                            | 96           | 88%ile        | 141       | 99%ile      | 47%             | 11%             |
| #4 | Lorena                           | 89           | 85%ile        | 145       | 99%ile      | 63%             | 14%             |
|    |                                  | Comprehens   | ion Results   |           |             |                 |                 |
| #1 | Claudia                          | 8            | <b>70%ile</b> | 12        | 84%ile      | 50%             | 14%             |
| #2 | Jose                             | 6            | 60%ile        | 17        | 99%ile      | 183%            | 39%             |
| #3 | Maria                            | 9            | <b>75%ile</b> | 23        | 99%ile      | 156%            | 25%             |
| #4 | Leilany                          | 8            | <b>70%ile</b> | 20        | 99%ile      | 150%            | 29%             |
|    |                                  | Accuracy Res | sults         |           |             |                 |                 |
|    | <b>Student</b>                   | Pre-Test     |               | Post-Test |             | <u>Increase</u> |                 |
|    |                                  |              | words missed  |           | words       |                 |                 |